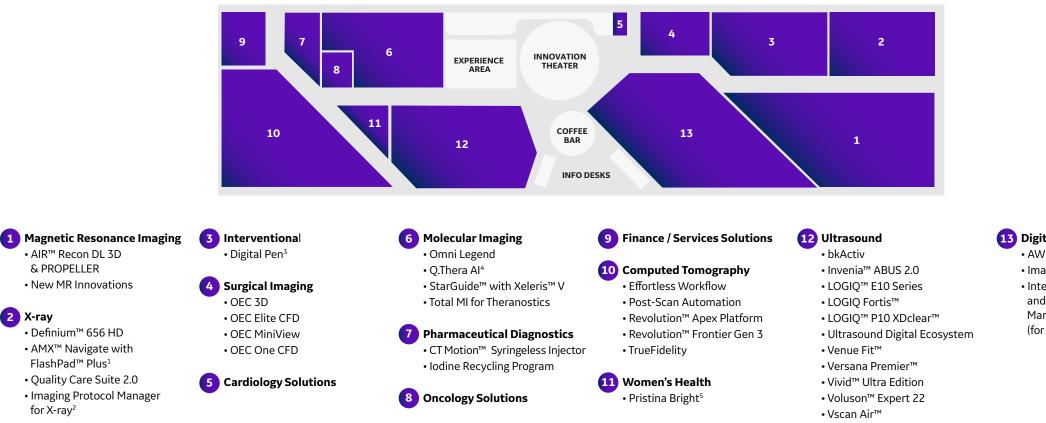

#### Not all products or features are available in all geographies. Check with your local GE Healthcare representative for availability in your country or region.

1 Not yet CE marked. Not available for sale.

2 Not yet CE marked. Not available for sale in all regions.

3 Digital Pen option requires AW workstation with Volume Viewer, Volume Viewer Innova, Vision 2, VessellQ Xpress, Autobone Xpress. These applications are sold separately. Digital Pen may not be available in all countries. Refer to your sales representative for more information. 510(k) pending at FDA. Not available for sale in the United States.

4 510(k) pending at FDA. Not available for sale in the United States. 5 Pristina Bright is a commercial offering that includes SenoBright™, Pristina Serena™, and Serena Bright™ 6 Provided by Quantum Helix Pace and Helix Balance. 7 Available in USA only. **13** Digital Solutions

- AW Web Client
- Imaging 360 for Operations
- Intelligent Workload and Workforce
- Management Solution
- (for Edison<sup>™</sup> True PACS)<sup>6,7</sup>