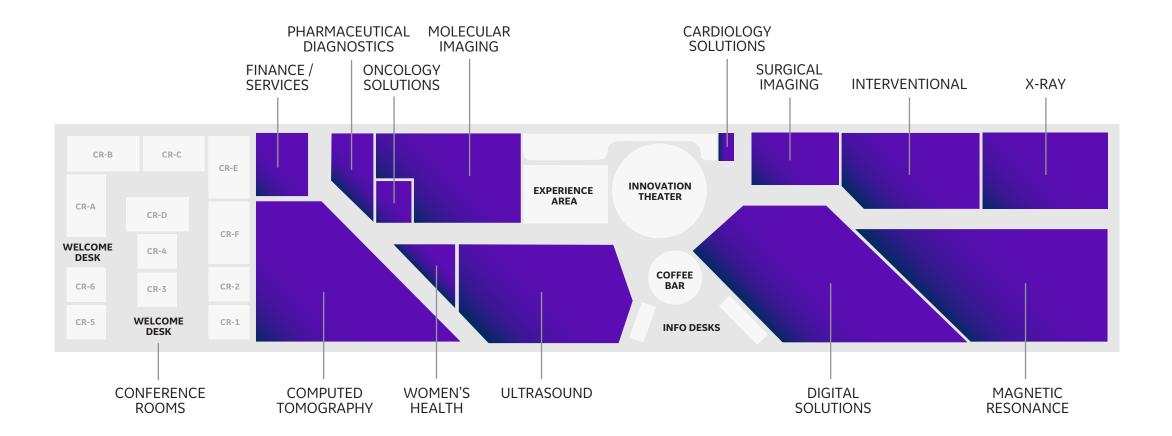

# GE Healthcare @ RSNA 2022



North Hall, Booth 7324

Join us as we enter our next era.



Stay connected @ events.gehealthcare.com/RSNA

© 2022 General Electric Company. JB22003XX 11/16/22

# New innovations from GE Healthcare @ RSNA 2022



North Hall, Booth 7324

**40-Plus Innovations** 

Stay connected @ events.gehealthcare.com/RSNA



#### Not all products or features are available in all geographies. Check with your local GE Healthcare representative for availability in your country or region.

1 Not yet CE marked. Not available for sale.

2 Not yet CE marked. Not available for sale in all regions.

3 Digital Pen option requires AW workstation with Volume Viewer, Volume Viewer Innova, Vision 2, VessellQ Xpress, Autobone Xpress. These applications are sold separately. Digital Pen may not be available in all countries. Refer to your sales representative for more informatio